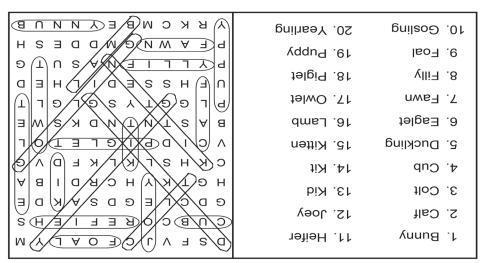

#### **WORD SEARCH**

In the grid below, twenty answers can be found that fit the category for today. Circle each answer that you find and list it in the space provided at the right of the grid. Answers can be found in all directions—forward, backward, horizontally, vertically and diagonally. An example is given to get you started. Can you find the twenty answers in today's puzzle?

#### **Today's Category: Young Animals**

| D | s | F | V | J | С | F | 0 | Α | L | Υ | М | 1. Fawn  |
|---|---|---|---|---|---|---|---|---|---|---|---|----------|
| С | U | В | С | 0 | R | Ε | F | ı | Е | Н | S | 2<br>3   |
| G | D | С | L | Е | G | D | S | Α | K | D | E | 4<br>5   |
| Н | G | Т | K | Υ | Н | С | R | D | 1 | В | Α | 6<br>7   |
| С | K | Н | S | L | K | L | K | F | D | V | G | 8        |
| V | С | 1 | D | Р | Ι | G | L | Ε | Т | 0 | L | 9<br>10  |
| В | Α | S | Т | Ν | Т | Ν | D | K | S | W | Е | 11<br>12 |
| Р | L | G | G | Т | Υ | S | G | L | G | L | Т | 13       |
| U | F | Н | S | S | Е | D | 1 | L | Н | Ε | D | 14<br>15 |
| Р | Υ | L | L | 1 | F | Ν | Α | S | U | Т | G | 16<br>17 |
| P | F | Α | W | N | G | М | D | D | Ε | S | Н | 18       |
| Y | R | K | С | M | В | Ε | Υ | Ν | Ν | U | В | 19<br>20 |