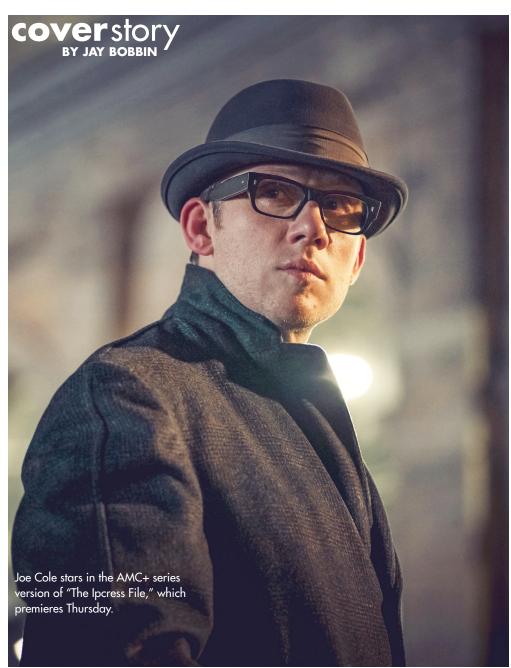

## 'The Ipcress File' opens anew in AMC+ espionage drama

Harry Palmer may not be James Bond, but he's had his own longevity in the spy game ... with a number of common threads.

Novelist Len Deighton's working-class sleuth has displayed investigative smarts over a six-decade history in literature and film, and the story that introduced him – "The Ipcress File" – gets a fresh workout in a limited series premiering Thursday, May 19, on AMC+. Joe Cole ("Gangs of London," "Peaky Blinders") assumes the role Michael Caine famously played in a series of films, as military veteran Palmer is arrested for smuggling in early-1960s Berlin.

His only way out of a long prison term Is to agree to act as an operative for British intelligence, with his first case apparently linking someone he knows to the disappearance of a nuclear scientist. Lucy Boynton ("Bohemian Rhapsody"), Tom Hollander ("The Night Manager") and David Dencik ("No Time to Die") also star as the globetrotting tale takes Palmer to Beirut and the Pacific over its six episodes.

For the new "Ipcress File," star Cole has retained the bespectacled look associated with Caine, who went on to portray Palmer in two other Saltzman-produced theatrical pictures in successive years, "Funeral in Berlin" (1966) and "Billion Dollar Brain" (1967). As it turned out, he wasn't done with the role after those projects: He would reprise it in two mid-1990s cable movies originally presented on Showtime in the United States, "Bullet to Beijing" and "Midnight in Saint Petersburg" (both teaming him with Jason Connery, son of Sean Connery, who played Bond for Saltzman).